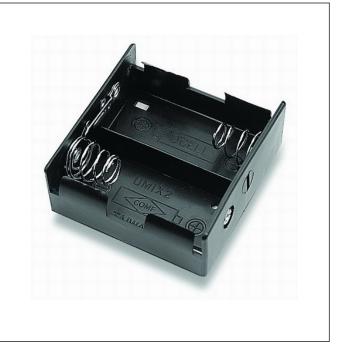

## **Specification**

| Cell Size:  | 2 X D Cell, UM-1, R20, LR20                                    |
|-------------|----------------------------------------------------------------|
| Wire:       | AWG 24, UL1007<br>150mm ± 5mm<br>Stripped and Tinned: 5mm ±1mm |
| Body:       | Polypropylene 94HB, Black                                      |
| Terminals:  | Nickel plated brass                                            |
| Springs:    | Ø0.9mm Nickel plated spring steel                              |
| Compliance: | Country Environment SO HADEL SAVIRANT COMPLIANT                |