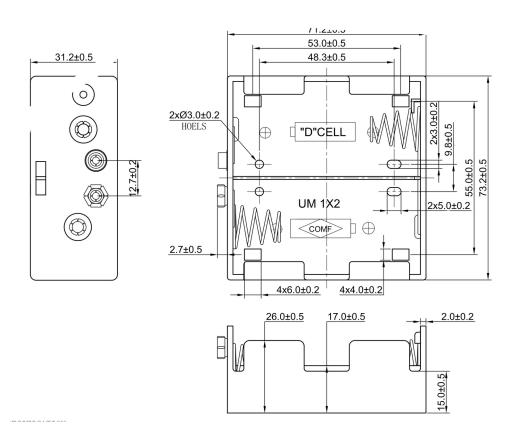

## **Specification**

| Cell Size:  | 2 X D Cell, UM-1, R20, LR20                                    |
|-------------|----------------------------------------------------------------|
| Wire:       | AWG 24, UL1007<br>150mm ± 5mm<br>Stripped and Tinned: 5mm ±1mm |
| Body:       | Polypropylene 94HB, Black                                      |
| Terminals:  | Nickel plated brass                                            |
| Springs:    | Ø0.9mm Nickel plated spring steel                              |
| Compliance: | Country Environment SO HADEL SAVIRANT COMPLIANT                |