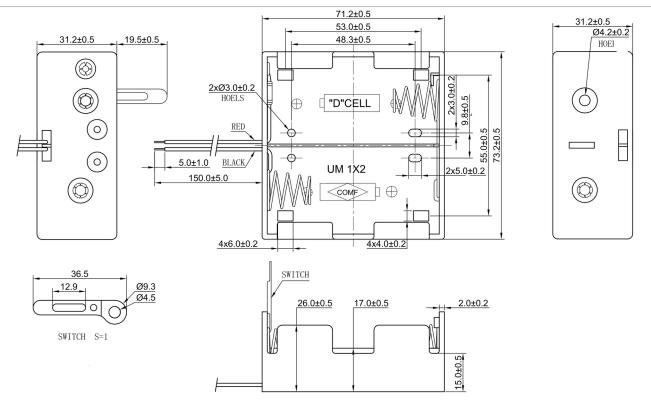

## **Specification**

| Cell Size:  | 2 X D Cell, UM-1, R20, LR20                                    |
|-------------|----------------------------------------------------------------|
| Wire:       | AWG 24, UL1007<br>150mm ± 5mm<br>Stripped and Tinned: 5mm ±1mm |
| Body:       | Polypropylene 94HB, Black                                      |
| Terminals:  | Nickel plated brass                                            |
| Springs:    | Ø0.9mm Nickel plated spring steel                              |
| Switch:     | Nickel plated iron.                                            |
| Compliance: | Quality Environment 50 14001 COMPLIANT COMPLIANT               |