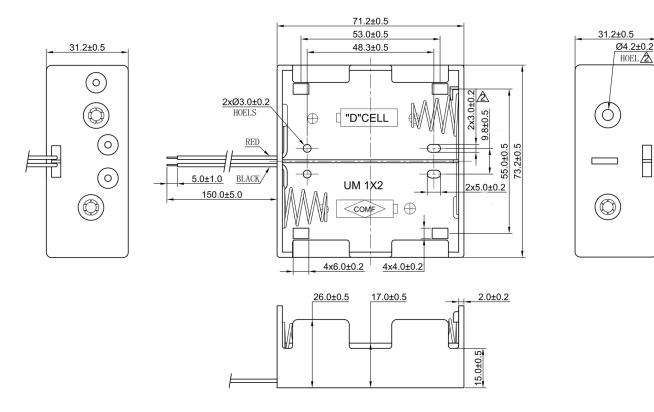

## Product Data Sheet BH-121-1A

## **Specification**

| Cell Size:  | 2 X D Cell, UM-1, R20, LR20                                    |
|-------------|----------------------------------------------------------------|
| Wire:       | AWG 24, UL1007<br>150mm ± 5mm<br>Stripped and Tinned: 5mm ±1mm |
| Body:       | Polypropylene 94HB, Black                                      |
| Terminals:  | Nickel plated brass                                            |
| Springs:    | Ø0.9mm Nickel plated spring steel                              |
| Compliance: | Guilly Endrument 50 16001 Sc 16.08h.                           |