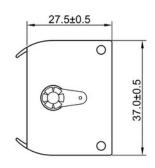

## Product Data Sheet BH-111-1D

## **Specification**

| -           |                                                                                                                                                                                                                                                                                                                                                                                                                                                                                                                                                                                                                                                                                                                                                                                                                                                                                                                                                                                                                                                                                                                                                                                                                                                                                                                                                                                                                                                                                                                                                                                                                                                                                                                                                                                                                                                                                                                                                                                                                                                                                                                                |
|-------------|--------------------------------------------------------------------------------------------------------------------------------------------------------------------------------------------------------------------------------------------------------------------------------------------------------------------------------------------------------------------------------------------------------------------------------------------------------------------------------------------------------------------------------------------------------------------------------------------------------------------------------------------------------------------------------------------------------------------------------------------------------------------------------------------------------------------------------------------------------------------------------------------------------------------------------------------------------------------------------------------------------------------------------------------------------------------------------------------------------------------------------------------------------------------------------------------------------------------------------------------------------------------------------------------------------------------------------------------------------------------------------------------------------------------------------------------------------------------------------------------------------------------------------------------------------------------------------------------------------------------------------------------------------------------------------------------------------------------------------------------------------------------------------------------------------------------------------------------------------------------------------------------------------------------------------------------------------------------------------------------------------------------------------------------------------------------------------------------------------------------------------|
| Cell Size:  | 1 X D Cell, UM-1, R20, LR20                                                                                                                                                                                                                                                                                                                                                                                                                                                                                                                                                                                                                                                                                                                                                                                                                                                                                                                                                                                                                                                                                                                                                                                                                                                                                                                                                                                                                                                                                                                                                                                                                                                                                                                                                                                                                                                                                                                                                                                                                                                                                                    |
| Body:       | Polypropylene, Black                                                                                                                                                                                                                                                                                                                                                                                                                                                                                                                                                                                                                                                                                                                                                                                                                                                                                                                                                                                                                                                                                                                                                                                                                                                                                                                                                                                                                                                                                                                                                                                                                                                                                                                                                                                                                                                                                                                                                                                                                                                                                                           |
| Terminals:  | Nickel plated brass                                                                                                                                                                                                                                                                                                                                                                                                                                                                                                                                                                                                                                                                                                                                                                                                                                                                                                                                                                                                                                                                                                                                                                                                                                                                                                                                                                                                                                                                                                                                                                                                                                                                                                                                                                                                                                                                                                                                                                                                                                                                                                            |
| Springs:    | Ø0.8mm Nickel plated spring steel                                                                                                                                                                                                                                                                                                                                                                                                                                                                                                                                                                                                                                                                                                                                                                                                                                                                                                                                                                                                                                                                                                                                                                                                                                                                                                                                                                                                                                                                                                                                                                                                                                                                                                                                                                                                                                                                                                                                                                                                                                                                                              |
| Compliance: | Duelly Environment 50 14001  Start Bullian  Start B |