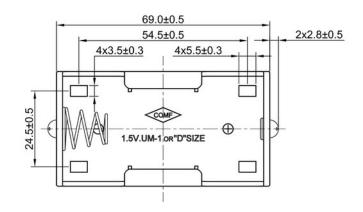

## Product Data Sheet BH-111-1D

## **Specification**

| -           |                                                                                                                                                                                                                                                                                                                                                                                                                                                                                                                                                                                                                                                                                                                                                                                                                                                                                                                                                                                                                                                                                                                                                                                                                                                                                                                                                                                                                                                                                                                                                                                                                                                                                                                                                                                                                                                                                                                                                                                                                                                                                                                                |
|-------------|--------------------------------------------------------------------------------------------------------------------------------------------------------------------------------------------------------------------------------------------------------------------------------------------------------------------------------------------------------------------------------------------------------------------------------------------------------------------------------------------------------------------------------------------------------------------------------------------------------------------------------------------------------------------------------------------------------------------------------------------------------------------------------------------------------------------------------------------------------------------------------------------------------------------------------------------------------------------------------------------------------------------------------------------------------------------------------------------------------------------------------------------------------------------------------------------------------------------------------------------------------------------------------------------------------------------------------------------------------------------------------------------------------------------------------------------------------------------------------------------------------------------------------------------------------------------------------------------------------------------------------------------------------------------------------------------------------------------------------------------------------------------------------------------------------------------------------------------------------------------------------------------------------------------------------------------------------------------------------------------------------------------------------------------------------------------------------------------------------------------------------|
| Cell Size:  | 1 X D Cell, UM-1, R20, LR20                                                                                                                                                                                                                                                                                                                                                                                                                                                                                                                                                                                                                                                                                                                                                                                                                                                                                                                                                                                                                                                                                                                                                                                                                                                                                                                                                                                                                                                                                                                                                                                                                                                                                                                                                                                                                                                                                                                                                                                                                                                                                                    |
| Body:       | Polypropylene, Black                                                                                                                                                                                                                                                                                                                                                                                                                                                                                                                                                                                                                                                                                                                                                                                                                                                                                                                                                                                                                                                                                                                                                                                                                                                                                                                                                                                                                                                                                                                                                                                                                                                                                                                                                                                                                                                                                                                                                                                                                                                                                                           |
| Terminals:  | Nickel plated brass                                                                                                                                                                                                                                                                                                                                                                                                                                                                                                                                                                                                                                                                                                                                                                                                                                                                                                                                                                                                                                                                                                                                                                                                                                                                                                                                                                                                                                                                                                                                                                                                                                                                                                                                                                                                                                                                                                                                                                                                                                                                                                            |
| Springs:    | Ø0.8mm Nickel plated spring steel                                                                                                                                                                                                                                                                                                                                                                                                                                                                                                                                                                                                                                                                                                                                                                                                                                                                                                                                                                                                                                                                                                                                                                                                                                                                                                                                                                                                                                                                                                                                                                                                                                                                                                                                                                                                                                                                                                                                                                                                                                                                                              |
| Compliance: | Duelly Environment 50 14001  Start Bullian  Start B |