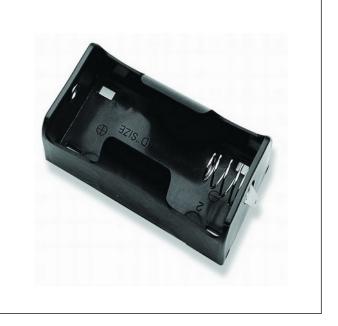

## Product Data Sheet BH-111-1D

## **Specification**

| -           |                                                                                                                                                                                                                                                                                                                                                                                                                                                                                                                                                                                                                                                                                                                                                                                                                                                                                                                                                                                                                                                                                                                                                                                                                                                                                                                                                                                                                                                                                                                                                                                                                                                                                                                                                                                                                                                                                                                                                                                                                                                                                                                                |
|-------------|--------------------------------------------------------------------------------------------------------------------------------------------------------------------------------------------------------------------------------------------------------------------------------------------------------------------------------------------------------------------------------------------------------------------------------------------------------------------------------------------------------------------------------------------------------------------------------------------------------------------------------------------------------------------------------------------------------------------------------------------------------------------------------------------------------------------------------------------------------------------------------------------------------------------------------------------------------------------------------------------------------------------------------------------------------------------------------------------------------------------------------------------------------------------------------------------------------------------------------------------------------------------------------------------------------------------------------------------------------------------------------------------------------------------------------------------------------------------------------------------------------------------------------------------------------------------------------------------------------------------------------------------------------------------------------------------------------------------------------------------------------------------------------------------------------------------------------------------------------------------------------------------------------------------------------------------------------------------------------------------------------------------------------------------------------------------------------------------------------------------------------|
| Cell Size:  | 1 X D Cell, UM-1, R20, LR20                                                                                                                                                                                                                                                                                                                                                                                                                                                                                                                                                                                                                                                                                                                                                                                                                                                                                                                                                                                                                                                                                                                                                                                                                                                                                                                                                                                                                                                                                                                                                                                                                                                                                                                                                                                                                                                                                                                                                                                                                                                                                                    |
| Body:       | Polypropylene, Black                                                                                                                                                                                                                                                                                                                                                                                                                                                                                                                                                                                                                                                                                                                                                                                                                                                                                                                                                                                                                                                                                                                                                                                                                                                                                                                                                                                                                                                                                                                                                                                                                                                                                                                                                                                                                                                                                                                                                                                                                                                                                                           |
| Terminals:  | Nickel plated brass                                                                                                                                                                                                                                                                                                                                                                                                                                                                                                                                                                                                                                                                                                                                                                                                                                                                                                                                                                                                                                                                                                                                                                                                                                                                                                                                                                                                                                                                                                                                                                                                                                                                                                                                                                                                                                                                                                                                                                                                                                                                                                            |
| Springs:    | Ø0.8mm Nickel plated spring steel                                                                                                                                                                                                                                                                                                                                                                                                                                                                                                                                                                                                                                                                                                                                                                                                                                                                                                                                                                                                                                                                                                                                                                                                                                                                                                                                                                                                                                                                                                                                                                                                                                                                                                                                                                                                                                                                                                                                                                                                                                                                                              |
| Compliance: | Duelly Environment 50 14001  Start Bullian  Start B |