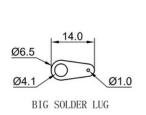

## **Specification**

| -           |                                                                                                                                                                                                                                                                                                                                                                                                                                                                                                                                                                                                                                                                                                                                                                                                                                                                                                                                                                                                                                                                                                                                                                                                                                                                                                                                                                                                                                                                                                                                                                                                                                                                                                                                                                                                                                                                                                                                                                                                                                                                                                                                |
|-------------|--------------------------------------------------------------------------------------------------------------------------------------------------------------------------------------------------------------------------------------------------------------------------------------------------------------------------------------------------------------------------------------------------------------------------------------------------------------------------------------------------------------------------------------------------------------------------------------------------------------------------------------------------------------------------------------------------------------------------------------------------------------------------------------------------------------------------------------------------------------------------------------------------------------------------------------------------------------------------------------------------------------------------------------------------------------------------------------------------------------------------------------------------------------------------------------------------------------------------------------------------------------------------------------------------------------------------------------------------------------------------------------------------------------------------------------------------------------------------------------------------------------------------------------------------------------------------------------------------------------------------------------------------------------------------------------------------------------------------------------------------------------------------------------------------------------------------------------------------------------------------------------------------------------------------------------------------------------------------------------------------------------------------------------------------------------------------------------------------------------------------------|
| Cell Size:  | 1 X D Cell, UM-1, R20, LR20                                                                                                                                                                                                                                                                                                                                                                                                                                                                                                                                                                                                                                                                                                                                                                                                                                                                                                                                                                                                                                                                                                                                                                                                                                                                                                                                                                                                                                                                                                                                                                                                                                                                                                                                                                                                                                                                                                                                                                                                                                                                                                    |
| Body:       | Polypropylene, Black                                                                                                                                                                                                                                                                                                                                                                                                                                                                                                                                                                                                                                                                                                                                                                                                                                                                                                                                                                                                                                                                                                                                                                                                                                                                                                                                                                                                                                                                                                                                                                                                                                                                                                                                                                                                                                                                                                                                                                                                                                                                                                           |
| Terminals:  | Nickel plated brass                                                                                                                                                                                                                                                                                                                                                                                                                                                                                                                                                                                                                                                                                                                                                                                                                                                                                                                                                                                                                                                                                                                                                                                                                                                                                                                                                                                                                                                                                                                                                                                                                                                                                                                                                                                                                                                                                                                                                                                                                                                                                                            |
| Springs:    | Ø0.8mm Nickel plated spring steel                                                                                                                                                                                                                                                                                                                                                                                                                                                                                                                                                                                                                                                                                                                                                                                                                                                                                                                                                                                                                                                                                                                                                                                                                                                                                                                                                                                                                                                                                                                                                                                                                                                                                                                                                                                                                                                                                                                                                                                                                                                                                              |
| Compliance: | Duelly Environment 50 14001  Start Bullian  Start B |