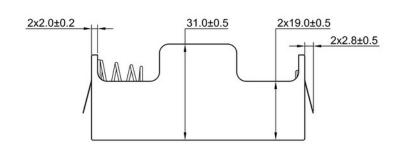

## **Specification**

| -           |                                                                                                                                                                                                                                                                                                                                                                                                                                                                                                                                                                                                                                                                                                                                                                                                                                                                                                                                                                                                                                                                                                                                                                                                                                                                                                                                                                                                                                                                                                                                                                                                                                                                                                                                                                                                                                                                                                                                                                                                                                                                                                                                |
|-------------|--------------------------------------------------------------------------------------------------------------------------------------------------------------------------------------------------------------------------------------------------------------------------------------------------------------------------------------------------------------------------------------------------------------------------------------------------------------------------------------------------------------------------------------------------------------------------------------------------------------------------------------------------------------------------------------------------------------------------------------------------------------------------------------------------------------------------------------------------------------------------------------------------------------------------------------------------------------------------------------------------------------------------------------------------------------------------------------------------------------------------------------------------------------------------------------------------------------------------------------------------------------------------------------------------------------------------------------------------------------------------------------------------------------------------------------------------------------------------------------------------------------------------------------------------------------------------------------------------------------------------------------------------------------------------------------------------------------------------------------------------------------------------------------------------------------------------------------------------------------------------------------------------------------------------------------------------------------------------------------------------------------------------------------------------------------------------------------------------------------------------------|
| Cell Size:  | 1 X D Cell, UM-1, R20, LR20                                                                                                                                                                                                                                                                                                                                                                                                                                                                                                                                                                                                                                                                                                                                                                                                                                                                                                                                                                                                                                                                                                                                                                                                                                                                                                                                                                                                                                                                                                                                                                                                                                                                                                                                                                                                                                                                                                                                                                                                                                                                                                    |
| Body:       | Polypropylene, Black                                                                                                                                                                                                                                                                                                                                                                                                                                                                                                                                                                                                                                                                                                                                                                                                                                                                                                                                                                                                                                                                                                                                                                                                                                                                                                                                                                                                                                                                                                                                                                                                                                                                                                                                                                                                                                                                                                                                                                                                                                                                                                           |
| Terminals:  | Nickel plated brass                                                                                                                                                                                                                                                                                                                                                                                                                                                                                                                                                                                                                                                                                                                                                                                                                                                                                                                                                                                                                                                                                                                                                                                                                                                                                                                                                                                                                                                                                                                                                                                                                                                                                                                                                                                                                                                                                                                                                                                                                                                                                                            |
| Springs:    | Ø0.8mm Nickel plated spring steel                                                                                                                                                                                                                                                                                                                                                                                                                                                                                                                                                                                                                                                                                                                                                                                                                                                                                                                                                                                                                                                                                                                                                                                                                                                                                                                                                                                                                                                                                                                                                                                                                                                                                                                                                                                                                                                                                                                                                                                                                                                                                              |
| Compliance: | Duelly Environment 50 14001  Start Bullian  Start B |