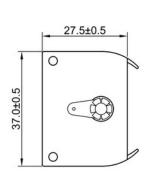

## Product Data Sheet BH-111-1D

## **Specification**

| -           |                                                                                                                                                                                                                                                                                                                                                                                                                                                                                                                                                                                                                                                                                                                                                                                                                                                                                                                                                                                                                                                                                                                                                                                                                                                                                                                                                                                                                                                                                                                                                                                                                                                                                                                                                                                                                                                                                                                                                                                                                                                                                                                                |
|-------------|--------------------------------------------------------------------------------------------------------------------------------------------------------------------------------------------------------------------------------------------------------------------------------------------------------------------------------------------------------------------------------------------------------------------------------------------------------------------------------------------------------------------------------------------------------------------------------------------------------------------------------------------------------------------------------------------------------------------------------------------------------------------------------------------------------------------------------------------------------------------------------------------------------------------------------------------------------------------------------------------------------------------------------------------------------------------------------------------------------------------------------------------------------------------------------------------------------------------------------------------------------------------------------------------------------------------------------------------------------------------------------------------------------------------------------------------------------------------------------------------------------------------------------------------------------------------------------------------------------------------------------------------------------------------------------------------------------------------------------------------------------------------------------------------------------------------------------------------------------------------------------------------------------------------------------------------------------------------------------------------------------------------------------------------------------------------------------------------------------------------------------|
| Cell Size:  | 1 X D Cell, UM-1, R20, LR20                                                                                                                                                                                                                                                                                                                                                                                                                                                                                                                                                                                                                                                                                                                                                                                                                                                                                                                                                                                                                                                                                                                                                                                                                                                                                                                                                                                                                                                                                                                                                                                                                                                                                                                                                                                                                                                                                                                                                                                                                                                                                                    |
| Body:       | Polypropylene, Black                                                                                                                                                                                                                                                                                                                                                                                                                                                                                                                                                                                                                                                                                                                                                                                                                                                                                                                                                                                                                                                                                                                                                                                                                                                                                                                                                                                                                                                                                                                                                                                                                                                                                                                                                                                                                                                                                                                                                                                                                                                                                                           |
| Terminals:  | Nickel plated brass                                                                                                                                                                                                                                                                                                                                                                                                                                                                                                                                                                                                                                                                                                                                                                                                                                                                                                                                                                                                                                                                                                                                                                                                                                                                                                                                                                                                                                                                                                                                                                                                                                                                                                                                                                                                                                                                                                                                                                                                                                                                                                            |
| Springs:    | Ø0.8mm Nickel plated spring steel                                                                                                                                                                                                                                                                                                                                                                                                                                                                                                                                                                                                                                                                                                                                                                                                                                                                                                                                                                                                                                                                                                                                                                                                                                                                                                                                                                                                                                                                                                                                                                                                                                                                                                                                                                                                                                                                                                                                                                                                                                                                                              |
| Compliance: | Duelly Environment 50 14001  Start Bullian  Start B |