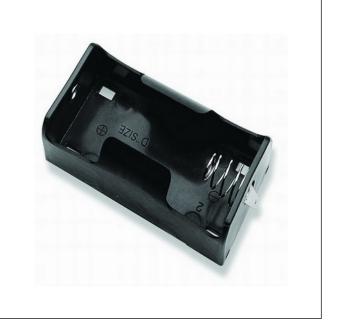

## **Specification**

| Cell Size:  | 1 X D Cell, UM-1, R20, LR20                                              |
|-------------|--------------------------------------------------------------------------|
| Wire:       | AWG 24, UL1007<br>150mm ± 5mm<br>Stripped and Tinned: 5mm ±1mm           |
| Body:       | Polypropylene, Black                                                     |
| Terminals:  | Nickel plated brass                                                      |
| Springs:    | Ø0.8mm Nickel plated spring steel                                        |
| Compliance: | Duelly Environment 80 14001  MATRICINAL STATE OF THE COMPLIANT COMPLIANT |