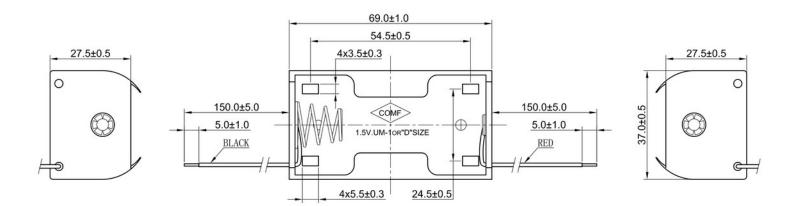

## **Specification**

| Cell Size:  | 1 X D Cell, UM-1, R20, LR20                                              |
|-------------|--------------------------------------------------------------------------|
| Wire:       | AWG 24, UL1007<br>150mm ± 5mm<br>Stripped and Tinned: 5mm ±1mm           |
| Body:       | Polypropylene, Black                                                     |
| Terminals:  | Nickel plated brass                                                      |
| Springs:    | Ø0.8mm Nickel plated spring steel                                        |
| Compliance: | Duelly Environment 80 14001  MATRICINAL STATE OF THE COMPLIANT COMPLIANT |