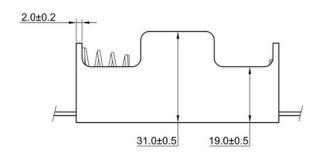

## **Specification**

| Cell Size:  | 1 X D Cell, UM-1, R20, LR20                                              |
|-------------|--------------------------------------------------------------------------|
| Wire:       | AWG 24, UL1007<br>150mm ± 5mm<br>Stripped and Tinned: 5mm ±1mm           |
| Body:       | Polypropylene, Black                                                     |
| Terminals:  | Nickel plated brass                                                      |
| Springs:    | Ø0.8mm Nickel plated spring steel                                        |
| Compliance: | Duelly Environment 80 14001  MATRICINAL STATE OF THE COMPLIANT COMPLIANT |